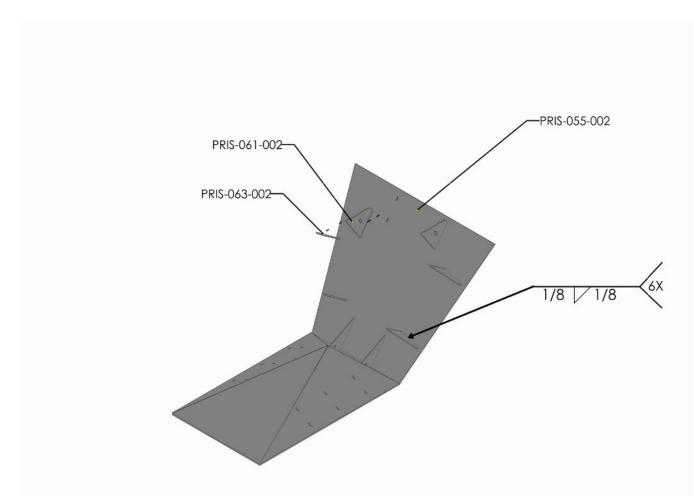

| WELD INDICATION | DESCRIPTION                                                                                                    |  |
|-----------------|----------------------------------------------------------------------------------------------------------------|--|
| 1/8 / 1/8 - 6   | <b>TACK WELD</b> (Small and temporary weld that hold parts together ready for final welding.)                  |  |
| 1/4 1.5 - 6     | <b>FULLY WELD</b> (Last welding operation performed to complete a joint or structure, ensuring its integrity.) |  |

This symbol tells us to make a 1/8" high Fillet Weld, 1/8" long (a "tack"), and to do so along the seam every 6" (the pitch).

PROD REV: A-1 DWG VER: V-1