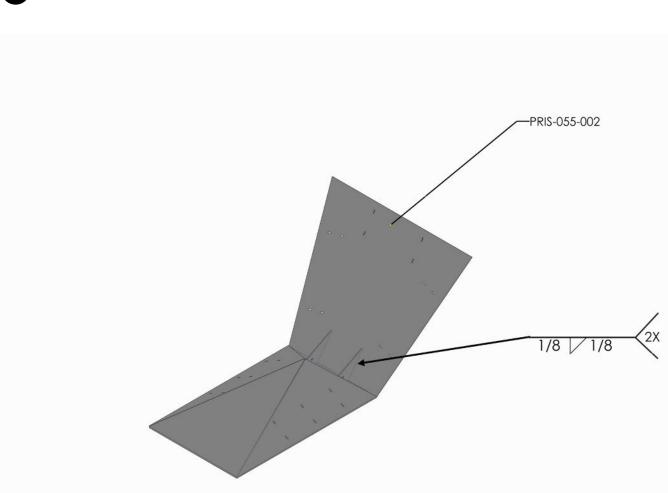

ble for containers and cylindrical<br>assemblies. |

| WELD INDICATION | DESCRIPTION                                                                                                    |  |
|-----------------|----------------------------------------------------------------------------------------------------------------|--|
| 1/8 / 1/8 - 6   | <b>TACK WELD</b> (Small and temporary weld that hold parts together ready for final welding.)                  |  |
| 1/4 1.5 - 6     | <b>FULLY WELD</b> (Last welding operation performed to complete a joint or structure, ensuring its integrity.) |  |



This symbol tells us to make a 1/8" high Fillet Weld, 1/8" long (a "tack"), and to do so along the seam every 6" (the pitch).



PROD REV: A-1 DWG VER: V-1

## ASSEMBLY INSTRUCTIONS 1









5









8









12









# 16



# 17



#### NOTES:

NOW IS THE PERFECT TIME TO GO BACK AND FINISH WELDING ALL THE PREVIOUS TACK WELDS

WE RECOMMEND A 0.25" HIGH FILLET WELD, 1.5" LONG



PROD REV: A-1 DWG VER: V-1

### **PART DRAWINGS**



|           | REVISIONS                                                         |                                                               |                               |                                   |
|-----------|-------------------------------------------------------------------|---------------------------------------------------------------|-------------------------------|-----------------------------------|
| REV.      | DESCRIPTION                                                       | DATE APPROVED