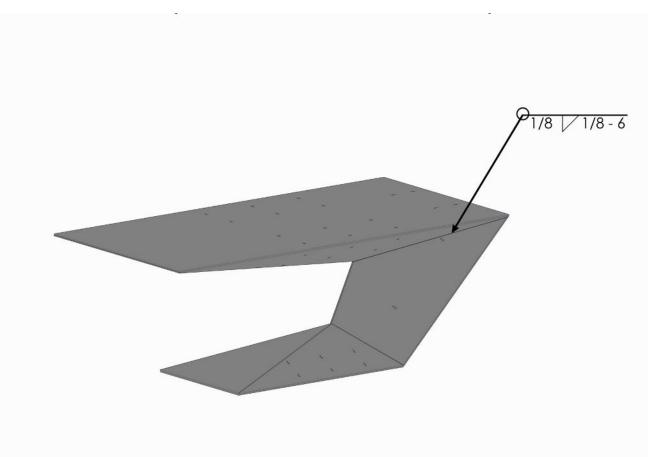

| WELD INDICATION | DESCRIPTION                                                                                                    |  |
|-----------------|----------------------------------------------------------------------------------------------------------------|--|
| 1/8 / 1/8 - 6   | <b>TACK WELD</b> (Small and temporary weld that hold parts together ready for final welding.)                  |  |
| 1/4 1.5 - 6     | <b>FULLY WELD</b> (Last welding operation performed to complete a joint or structure, ensuring its integrity.) |  |

This symbol tells us to make a 1/8" high Fillet Weld, 1/8" long (a "tack"), and to do so along the seam every 6" (the pitch).

PROD REV: A-1 DWG VER: V-1