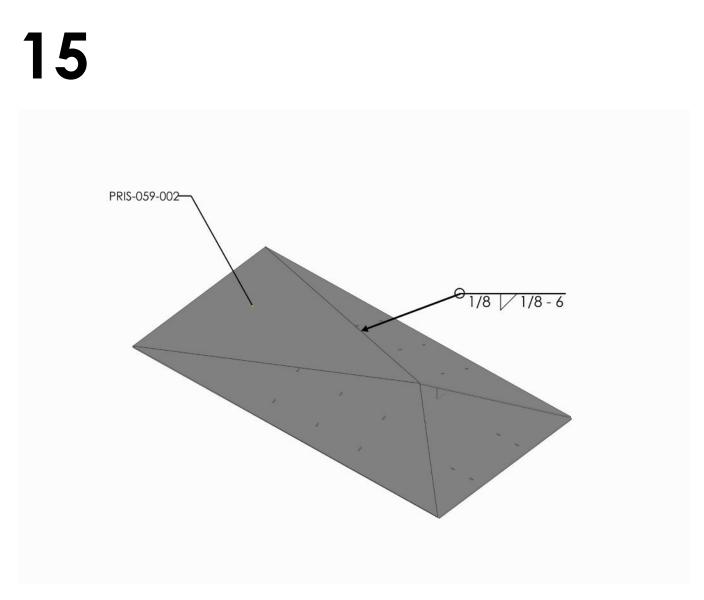

| WELD INDICATION | DESCRIPTION                                                                                                    |  |
|-----------------|----------------------------------------------------------------------------------------------------------------|--|
| 1/8 / 1/8 - 6   | <b>TACK WELD</b> (Small and temporary weld that hold parts together ready for final welding.)                  |  |
| 1/4 1.5 - 6     | <b>FULLY WELD</b> (Last welding operation performed to complete a joint or structure, ensuring its integrity.) |  |

This symbol tells us to make a 1/8" high Fillet Weld, 1/8" long (a "tack"), and to do so along the seam every 6" (the pitch).

PROD REV: A-1 DWG VER: V-1