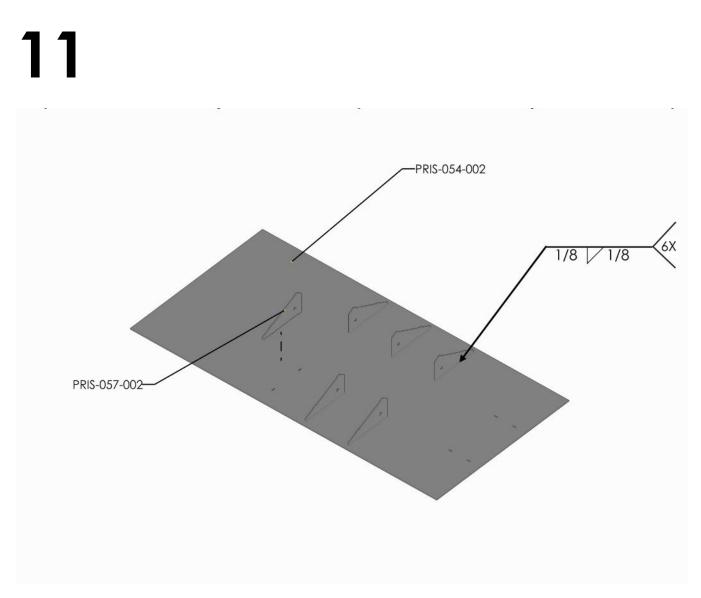

This symbol tells us to make a 1/8" high Fillet Weld, 1/8" long (a "tack"), and to do so along the seam every 6" (the pitch).

PROD REV: A-1 DWG VER: V-1