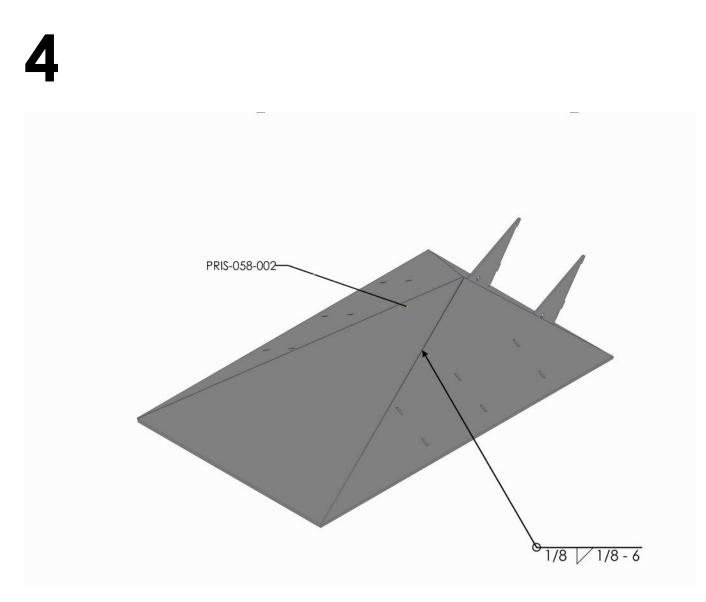

ls; suitable for containers and cylindrical<br>assemblies. |

| WELD INDICATION | DESCRIPTION                                                                                                    |  |
|-----------------|----------------------------------------------------------------------------------------------------------------|--|
| 1/8 / 1/8 - 6   | <b>TACK WELD</b> (Small and temporary weld that hold parts together ready for final welding.)                  |  |
| 1/4 1.5 - 6     | <b>FULLY WELD</b> (Last welding operation performed to complete a joint or structure, ensuring its integrity.) |  |



This symbol tells us to make a 1/8" high Fillet Weld, 1/8" long (a "tack"), and to do so along the seam every 6" (the pitch).



PROD REV: A-1 DWG VER: V-1

## ASSEMBLY INSTRUCTIONS 1









5









8









12









# 16



# 17



#### NOTES:

NOW IS THE PERFECT TIME TO GO BACK AND FINISH WELDING ALL THE PREVIOUS TACK WELDS

WE RECOMMEND A 0.25" HIGH FILLET WELD, 1.5" LONG



PROD REV: A-1 DWG VER: V-1

### **PART DRAWINGS**



|           | REVISIONS                                                         |                                                               |                               |                                   |
|-----------|-------------------------------------------------------------------|---------------------------------------------------------------|-------------------------------|-----------------------------------|
| REV.      | DESCRIPTION                                                       | DATE APPROVED