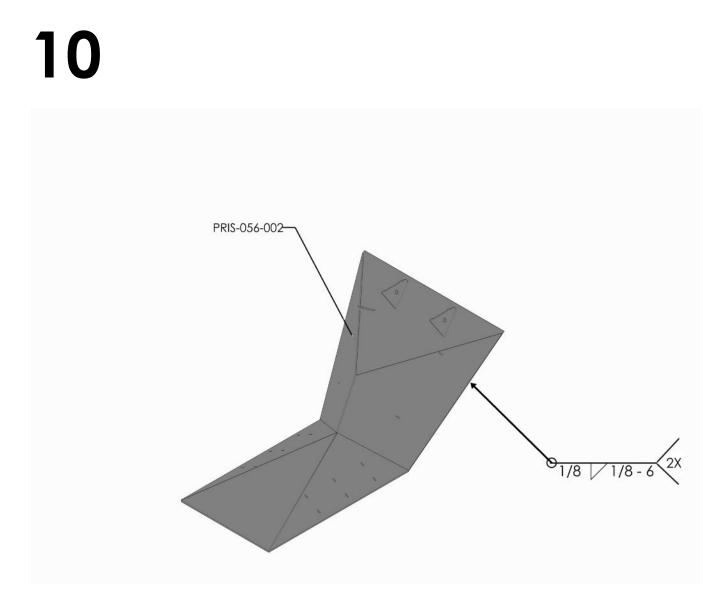

| WELD INDICATION | DESCRIPTION                                                                                                    |  |
|-----------------|----------------------------------------------------------------------------------------------------------------|--|
| 1/8 / 1/8 - 6   | <b>TACK WELD</b> (Small and temporary weld that hold parts together ready for final welding.)                  |  |
| 1/4 1.5 - 6     | <b>FULLY WELD</b> (Last welding operation performed to complete a joint or structure, ensuring its integrity.) |  |

This symbol tells us to make a 1/8" high Fillet Weld, 1/8" long (a "tack"), and to do so along the seam every 6" (the pitch).

PROD REV: A-1 DWG VER: V-1