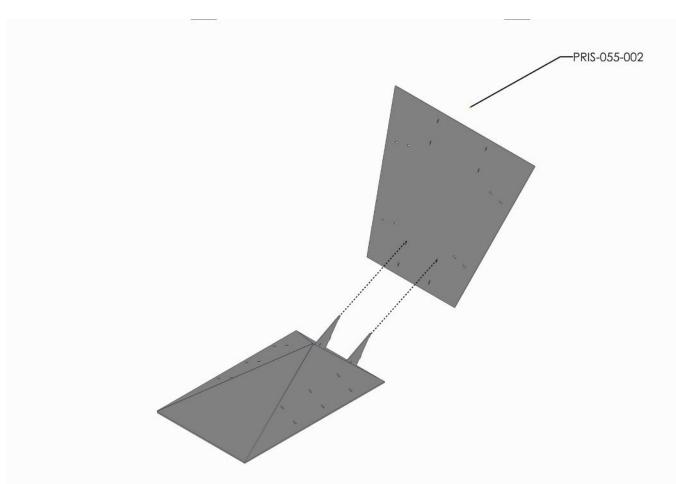

uitable for containers and cylindrical<br>assemblies. |

| WELD INDICATION | DESCRIPTION                                                                                                    |  |
|-----------------|----------------------------------------------------------------------------------------------------------------|--|
| 1/8 / 1/8 - 6   | <b>TACK WELD</b> (Small and temporary weld that hold parts together ready for final welding.)                  |  |
| 1/4 1.5 - 6     | <b>FULLY WELD</b> (Last welding operation performed to complete a joint or structure, ensuring its integrity.) |  |



This symbol tells us to make a 1/8" high Fillet Weld, 1/8" long (a "tack"), and to do so along the seam every 6" (the pitch).



PROD REV: A-1 DWG VER: V-1

## ASSEMBLY INSTRUCTIONS 1









5









8









12









# 16



# 17



#### NOTES:

NOW IS THE PERFECT TIME TO GO BACK AND FINISH WELDING ALL THE PREVIOUS TACK WELDS

WE RECOMMEND A 0.25" HIGH FILLET WELD, 1.5" LONG



PROD REV: A-1 DWG VER: V-1

### **PART DRAWINGS**



|           | REVISIONS                                                         |                                                               |                               |                                   |
|-----------|-------------------------------------------------------------------|---------------------------------------------------------------|-------------------------------|-----------------------------------|
| REV.      | DESCRIPTION                                                       | DATE APPROVED