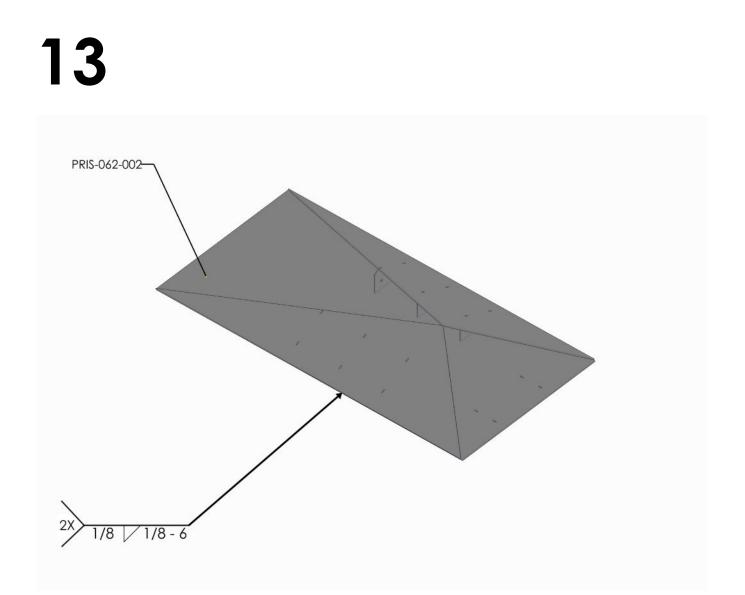

This symbol tells us to make a 1/8" high Fillet Weld, 1/8" long (a "tack"), and to do so along the seam every 6" (the pitch).

PROD REV: A-1 DWG VER: V-1

### **PART DRAWINGS**

|           | REVISIONS                                                         |                                                               |                               |                                   |
|-----------|-------------------------------------------------------------------|---------------------------------------------------------------|-------------------------------|-----------------------------------|
| REV.      | DESCRIPTION                                                       | DATE APPROVED                                                 |                               |                                   |
|           |                                                                   |                                                               |                               |                                   |
|           |                                                                   |                                                               | DIMENSIONS ARE IN INCH        | es, unless specified otherwise    |
|           | ELD&PRO                                                           |                                                               | <b>PART #</b><br>PRIS-062-002 | <b>MATERIAL</b><br>SM_A36_0.1345T |
| IS THE SO | RY AND CONFIDENTIAL : THE INFORMALE PROPERTY OF WELD PROJECTS. AN | ATION CONTAINED IN THIS DRAW<br>Y REPRODUCTION, IN PART OR AS |                               | Coffee                            |
| WHOI      | LE, WITHOUT WRITTEN PERMISSION OF                                 | WELD FROJECIS IS FROHIBILED.                                  | DRAWN BY: MMoreno             | 01/16/24 SHEET 1 OF 1             |