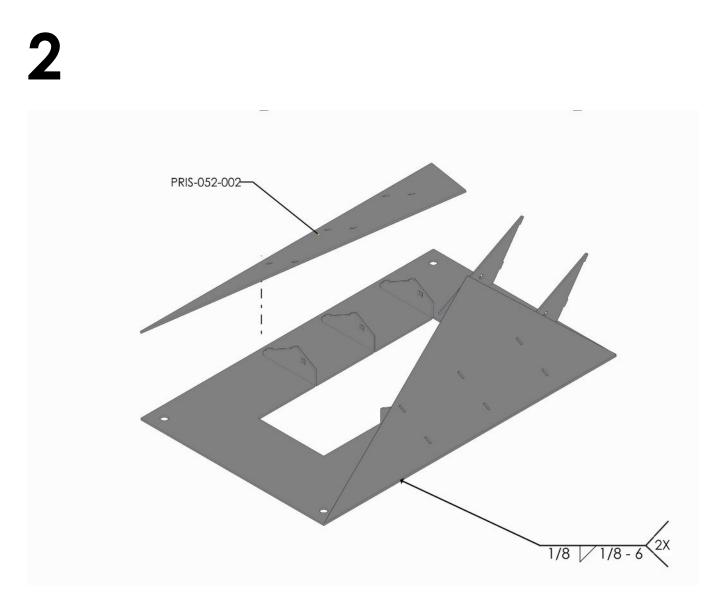

## ASSEMBLY INSTRUCTIONS 1

5

8

12

## **BILL OF MATERIALS**

See page 24 for detailed drawings of each part.

| -002Prisma Bottom Plate Co-002Prisma Bottom Side Plate-002Prisma Bottom Side Plate-002Prisma Bottom Side Plate | te Coffee A-1                                                                                                                                                                                                                                    | SM_A36_0.1345T<br>SM_A36_0.1345T                                                                                                                                                                                                                                                                                                                                                                                                          | 1<br>2                                                                                                                                                                                                                                                                                                                                                                                                                                                                                                                                                                                                                                                  |
|----------------------------------------------------------------------------------------------------------------|--------------------------------------------------------------------------------------------------------------------------------------------------------------------------------------------------------------------------------------------------|-------------------------------------------------------------------------------------------------------------------------------------------------------------------------------------------------------------------------------------------------------------------------------------------------------------------------------------------------------------------------------------------------------------------------------------------|---------------------------------------------------------------------------------------------------------------------------------------------------------------------------------------------------------------------------------------------------------------------------------------------------------------------------------------------------------------------------------------------------------------------------------------------------------------------------------------------------------------------------------------------------------------------------------------------------------------------------------------------------------|
| -002 Prisma Bottom Side Pla                                                                                    |                                                                                                                                                                                                                                                  | SM_A36_0.1345T                                                                                                                                                                                                                                                                                                                                                                                                                            | 2                                                                                                                                                                                                                                                                                                                                                                                                                                                                                                                                                                                                                                                       |
|                                                                                                                | te Lock Coffee A-1                                                                                                                                                                                                                               |                                                                                                                                                                                                                                                                                                                                                                                                                                           | 1                                                                                                                                                                                                                                                                                                                                                                                                                                                                                                                                                                                                                                                       |
|                                                                                                                |                                                                                                                                                                                                                                                  | SM_A36_0.1345T                                                                                                                                                                                                                                                                                                                                                                                                                            | 6                                                                                                                                                                                                                                                                                                                                                                                                                                                                                                                                                                                                                                                       |
| -002 Prisma Top Plate Coffe                                                                                    | e A-1                                                                                                                                                                                                                                            | SM_A36_0.1345T                                                                                                                                                                                                                                                                                                                                                                                                                            | 1                                                                                                                                                                                                                                                                                                                                                                                                                                                                                                                                                                                                                                                       |
| -002 Prisma Back Plate Coffe                                                                                   | ee A-1                                                                                                                                                                                                                                           | SM_A36_0.1345T                                                                                                                                                                                                                                                                                                                                                                                                                            | 1                                                                                                                                                                                                                                                                                                                                                                                                                                                                                                                                                                                                                                                       |
| -002 Prisma Middle Side Plat                                                                                   | e Coffee A-1                                                                                                                                                                                                                                     | SM_A36_0.1345T                                                                                                                                                                                                                                                                                                                                                                                                                            | 2                                                                                                                                                                                                                                                                                                                                                                                                                                                                                                                                                                                                                                                       |
| -002 Prisma Top Side Plate L                                                                                   | ock Coffee A-1                                                                                                                                                                                                                                   | SM_A36_0.1345T                                                                                                                                                                                                                                                                                                                                                                                                                            | 6                                                                                                                                                                                                                                                                                                                                                                                                                                                                                                                                                                                                                                                       |
| -002 Prisma Bottom Center F                                                                                    | Plate Coffee A-1                                                                                                                                                                                                                                 | SM_A36_0.1345T                                                                                                                                                                                                                                                                                                                                                                                                                            | 1                                                                                                                                                                                                                                                                                                                                                                                                                                                                                                                                                                                                                                                       |
| -002 Prisma Top Center Plate                                                                                   | e Coffee A-1                                                                                                                                                                                                                                     | SM_A36_0.1345T                                                                                                                                                                                                                                                                                                                                                                                                                            | 1                                                                                                                                                                                                                                                                                                                                                                                                                                                                                                                                                                                                                                                       |
| -002 Prisma Back Bottom Plo                                                                                    | ate Lock Coffee A-1                                                                                                                                                                                                                              | SM_A36_0.1345T                                                                                                                                                                                                                                                                                                                                                                                                                            | 2                                                                                                                                                                                                                                                                                                                                                                                                                                                                                                                                                                                                                                                       |
| -002 Prisma Top Back Plate I                                                                                   | ock Coffee A-1                                                                                                                                                                                                                                   | SM_A36_0.1345T                                                                                                                                                                                                                                                                                                                                                                                                                            | 2                                                                                                                                                                                                                                                                                                                                                                                                                                                                                                                                                                                                                                                       |
| -002 Prisma Top Side Plate C                                                                                   | Coffee A-1                                                                                                                                                                                                                                       | SM_A36_0.1345T                                                                                                                                                                                                                                                                                                                                                                                                                            | 2                                                                                                                                                                                                                                                                                                                                                                                                                                                                                                                                                                                                                                                       |
| -002 Prisma Top Side Plate C                                                                                   | Coffee A-1                                                                                                                                                                                                                                       | SM_A36_0.1345T                                                                                                                                                                                                                                                                                                                                                                                                                            | 4                                                                                                                                                                                                                                                                                                                                                                                                                                                                                                                                                                                                                                                       |
|                                                                                                                | -002Prisma Back Plate Coffe-002Prisma Middle Side Plate-002Prisma Top Side Plate-002Prisma Bottom Center Plate-002Prisma Top Center Plate-002Prisma Back Bottom Plate-002Prisma Top Back Plate-002Prisma Top Side Plate-002Prisma Top Side Plate | -002Prisma Back Plate CoffeeA-1-002Prisma Middle Side Plate CoffeeA-1-002Prisma Top Side Plate Lock CoffeeA-1-002Prisma Bottom Center Plate CoffeeA-1-002Prisma Top Center Plate CoffeeA-1-002Prisma Top Center Plate CoffeeA-1-002Prisma Top Center Plate Lock CoffeeA-1-002Prisma Top Center Plate Lock CoffeeA-1-002Prisma Back Bottom Plate Lock CoffeeA-1-002Prisma Top Back Plate Lock CoffeeA-1-002Prisma Top Side Plate CoffeeA-1 | -002Prisma Back Plate CoffeeA-1SM_A36_0.1345T-002Prisma Middle Side Plate CoffeeA-1SM_A36_0.1345T-002Prisma Top Side Plate Lock CoffeeA-1SM_A36_0.1345T-002Prisma Bottom Center Plate CoffeeA-1SM_A36_0.1345T-002Prisma Top Center Plate CoffeeA-1SM_A36_0.1345T-002Prisma Top Center Plate CoffeeA-1SM_A36_0.1345T-002Prisma Top Center Plate Lock CoffeeA-1SM_A36_0.1345T-002Prisma Back Bottom Plate Lock CoffeeA-1SM_A36_0.1345T-002Prisma Top Back Plate Lock CoffeeA-1SM_A36_0.1345T-002Prisma Top Back Plate Lock CoffeeA-1SM_A36_0.1345T-002Prisma Top Back Plate Lock CoffeeA-1SM_A36_0.1345T-002Prisma Top Side Plate CoffeeA-1SM_A36_0.1345T |