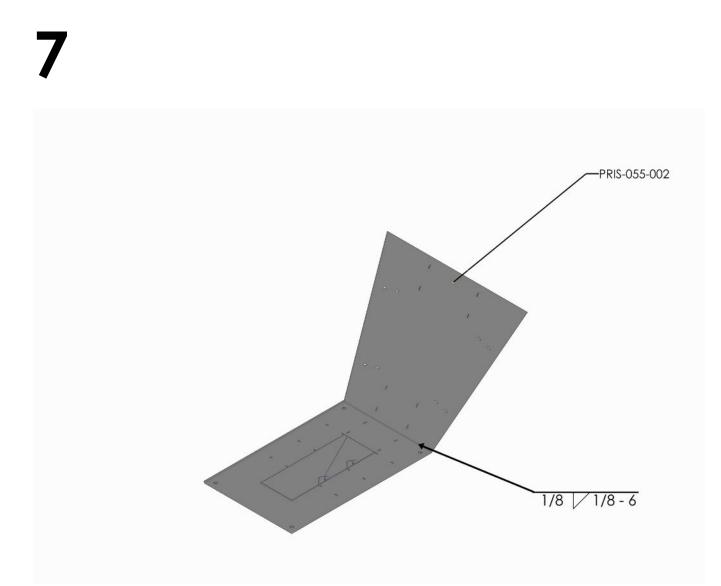

| WELD INDICATION | DESCRIPTION                                                                                                    |  |
|-----------------|----------------------------------------------------------------------------------------------------------------|--|
| 1/8 / 1/8 - 6   | <b>TACK WELD</b> (Small and temporary weld that hold parts together ready for final welding.)                  |  |
| 1/4 1.5 - 6     | <b>FULLY WELD</b> (Last welding operation performed to complete a joint or structure, ensuring its integrity.) |  |

This symbol tells us to make a 1/8" high Fillet Weld, 1/8" long (a "tack"), and to do so along the seam every 6" (the pitch).

PROD REV: A-1 DWG VER: V-1