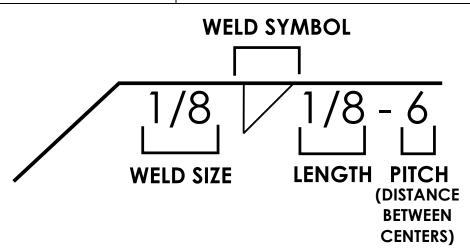

| WELD INDICATION | DESCRIPTION                                                                                                    |  |
|-----------------|----------------------------------------------------------------------------------------------------------------|--|
| 1/8 / 1/8 - 6   | <b>TACK WELD</b> (Small and temporary weld that hold parts together ready for final welding.)                  |  |
| 1/4 1.5 - 6     | <b>FULLY WELD</b> (Last welding operation performed to complete a joint or structure, ensuring its integrity.) |  |

This symbol tells us to make a 1/8" high Fillet Weld, 1/8" long (a "tack"), and to do so along the seam every 6" (the pitch).

PROD REV: A-1 DWG VER: V-1