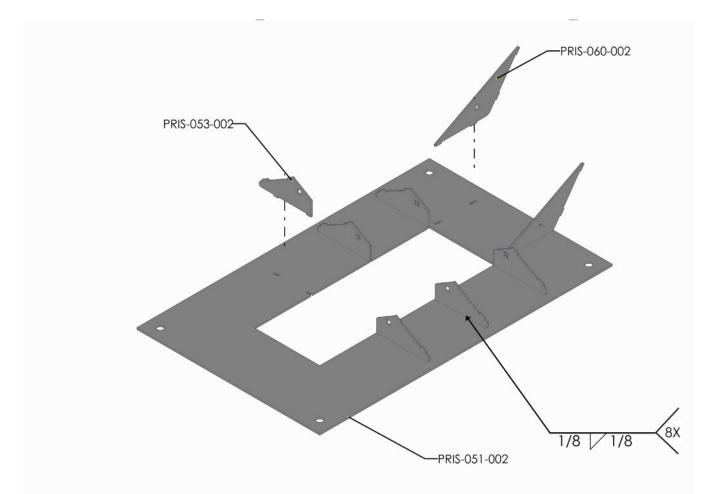

## ASSEMBLY INSTRUCTIONS 1

5

8

12

## **BILL OF MATERIALS**

See page 24 for detailed drawings of each part.

| -002Prisma Bottom Plate Co-002Prisma Bottom Side Plate-002Prisma Bottom Side Plate-002Prisma Bottom Side Plate | te Coffee A-1                                                                                                                                                                                                                                    | SM_A36_0.1345T<br>SM_A36_0.1345T                                                                                                                                                                                                                                                                                                                                                                                                          | 1<br>2                                                                                                                                                                                                                                                                                                                                                                                                                                                                                                                                                                                                                                                  |
|----------------------------------------------------------------------------------------------------------------|--------------------------------------------------------------------------------------------------------------------------------------------------------------------------------------------------------------------------------------------------|-------------------------------------------------------------------------------------------------------------------------------------------------------------------------------------------------------------------------------------------------------------------------------------------------------------------------------------------------------------------------------------------------------------------------------------------|---------------------------------------------------------------------------------------------------------------------------------------------------------------------------------------------------------------------------------------------------------------------------------------------------------------------------------------------------------------------------------------------------------------------------------------------------------------------------------------------------------------------------------------------------------------------------------------------------------------------------------------------------------|
| -002 Prisma Bottom Side Pla                                                                                    |                                                                                                                                                                                                                                                  | SM_A36_0.1345T                                                                                                                                                                                                                                                                                                                                                                                                                            | 2                                                                                                                                                                                                                                                                                                                                                                                                                                                                                                                                                                                                                                                       |
|                                                                                                                | te Lock Coffee A-1                                                                                                                                                                                                                               |                                                                                                                                                                                                                                                                                                                                                                                                                                           | 1                                                                                                                                                                                                                                                                                                                                                                                                                                                                                                                                                                                                                                                       |
|                                                                                                                |                                                                                                                                                                                                                                                  | SM_A36_0.1345T                                                                                                                                                                                                                                                                                                                                                                                                                            | 6                                                                                                                                                                                                                                                                                                                                                                                                                                                                                                                                                                                                                                                       |
| -002 Prisma Top Plate Coffe                                                                                    | e A-1                                                                                                                                                                                                                                            | SM_A36_0.1345T                                                                                                                                                                                                                                                                                                                                                                                                                            | 1                                                                                                                                                                                                                                                                                                                                                                                                                                                                                                                                                                                                                                                       |
| -002 Prisma Back Plate Coffe                                                                                   | ee A-1                                                                                                                                                                                                                                           | SM_A36_0.1345T                                                                                                                                                                                                                                                                                                                                                                                                                            | 1                                                                                                                                                                                                                                                                                                                                                                                                                                                                                                                                                                                                                                                       |
| -002 Prisma Middle Side Plat                                                                                   | e Coffee A-1                                                                                                                                                                                                                                     | SM_A36_0.1345T                                                                                                                                                                                                                                                                                                                                                                                                                            | 2                                                                                                                                                                                                                                                                                                                                                                                                                                                                                                                                                                                                                                                       |
| -002 Prisma Top Side Plate L                                                                                   | ock Coffee A-1                                                                                                                                                                                                                                   | SM_A36_0.1345T                                                                                                                                                                                                                                                                                                                                                                                                                            | 6                                                                                                                                                                                                                                                                                                                                                                                                                                                                                                                                                                                                                                                       |
| -002 Prisma Bottom Center F                                                                                    | Plate Coffee A-1                                                                                                                                                                                                                                 | SM_A36_0.1345T                                                                                                                                                                                                                                                                                                                                                                                                                            | 1                                                                                                                                                                                                                                                                                                                                                                                                                                                                                                                                                                                                                                                       |
| -002 Prisma Top Center Plate                                                                                   | e Coffee A-1                                                                                                                                                                                                                                     | SM_A36_0.1345T                                                                                                                                                                                                                                                                                                                                                                                                                            | 1                                                                                                                                                                                                                                                                                                                                                                                                                                                                                                                                                                                                                                                       |
| -002 Prisma Back Bottom Plo                                                                                    | ate Lock Coffee A-1                                                                                                                                                                                                                              | SM_A36_0.1345T                                                                                                                                                                                                                                                                                                                                                                                                                            | 2                                                                                                                                                                                                                                                                                                                                                                                                                                                                                                                                                                                                                                                       |
| -002 Prisma Top Back Plate I                                                                                   | ock Coffee A-1                                                                                                                                                                                                                                   | SM_A36_0.1345T                                                                                                                                                                                                                                                                                                                                                                                                                            | 2                                                                                                                                                                                                                                                                                                                                                                                                                                                                                                                                                                                                                                                       |
| -002 Prisma Top Side Plate C                                                                                   | Coffee A-1                                                                                                                                                                                                                                       | SM_A36_0.1345T                                                                                                                                                                                                                                                                                                                                                                                                                            | 2                                                                                                                                                                                                                                                                                                                                                                                                                                                                                                                                                                                                                                                       |
| -002 Prisma Top Side Plate C                                                                                   | Coffee A-1                                                                                                                                                                                                                                       | SM_A36_0.1345T                                                                                                                                                                                                                                                                                                                                                                                                                            | 4                                                                                                                                                                                                                                                                                                                                                                                                                                                                                                                                                                                                                                                       |
|                                                                                                                | -002Prisma Back Plate Coffe-002Prisma Middle Side Plate-002Prisma Top Side Plate-002Prisma Bottom Center Plate-002Prisma Top Center Plate-002Prisma Back Bottom Plate-002Prisma Top Back Plate-002Prisma Top Side Plate-002Prisma Top Side Plate | -002Prisma Back Plate CoffeeA-1-002Prisma Middle Side Plate CoffeeA-1-002Prisma Top Side Plate Lock CoffeeA-1-002Prisma Bottom Center Plate CoffeeA-1-002Prisma Top Center Plate CoffeeA-1-002Prisma Top Center Plate CoffeeA-1-002Prisma Top Center Plate Lock CoffeeA-1-002Prisma Top Center Plate Lock CoffeeA-1-002Prisma Back Bottom Plate Lock CoffeeA-1-002Prisma Top Back Plate Lock CoffeeA-1-002Prisma Top Side Plate CoffeeA-1 | -002Prisma Back Plate CoffeeA-1SM_A36_0.1345T-002Prisma Middle Side Plate CoffeeA-1SM_A36_0.1345T-002Prisma Top Side Plate Lock CoffeeA-1SM_A36_0.1345T-002Prisma Bottom Center Plate CoffeeA-1SM_A36_0.1345T-002Prisma Top Center Plate CoffeeA-1SM_A36_0.1345T-002Prisma Top Center Plate CoffeeA-1SM_A36_0.1345T-002Prisma Top Center Plate Lock CoffeeA-1SM_A36_0.1345T-002Prisma Back Bottom Plate Lock CoffeeA-1SM_A36_0.1345T-002Prisma Top Back Plate Lock CoffeeA-1SM_A36_0.1345T-002Prisma Top Back Plate Lock CoffeeA-1SM_A36_0.1345T-002Prisma Top Back Plate Lock CoffeeA-1SM_A36_0.1345T-002Prisma Top Side Plate CoffeeA-1SM_A36_0.1345T |