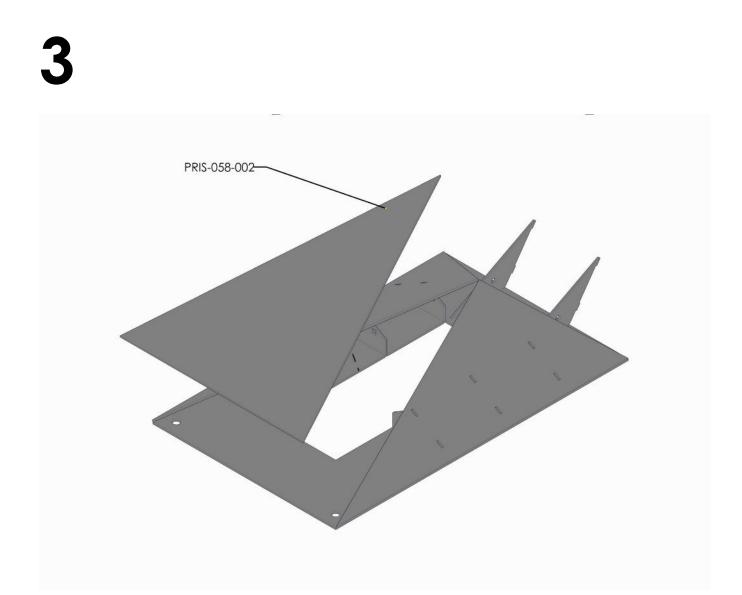

ials; suitable for containers and cylindrical<br>assemblies. |

| WELD INDICATION | DESCRIPTION                                                                                                    |  |
|-----------------|----------------------------------------------------------------------------------------------------------------|--|
| 1/8 / 1/8 - 6   | <b>TACK WELD</b> (Small and temporary weld that hold parts together ready for final welding.)                  |  |
| 1/4 1.5 - 6     | <b>FULLY WELD</b> (Last welding operation performed to complete a joint or structure, ensuring its integrity.) |  |



This symbol tells us to make a 1/8" high Fillet Weld, 1/8" long (a "tack"), and to do so along the seam every 6" (the pitch).



PROD REV: A-1 DWG VER: V-1

## ASSEMBLY INSTRUCTIONS 1









5









8









12









# 16



# 17



#### NOTES:

NOW IS THE PERFECT TIME TO GO BACK AND FINISH WELDING ALL THE PREVIOUS TACK WELDS

WE RECOMMEND A 0.25" HIGH FILLET WELD, 1.5" LONG



PROD REV: A-1 DWG VER: V-1

### **PART DRAWINGS**



|           | REVISIONS                                                         |                                                               |                               |                                   |
|-----------|-------------------------------------------------------------------|---------------------------------------------------------------|-------------------------------|-----------------------------------|
| REV.      | DESCRIPTION                                                       | DATE APPROVED