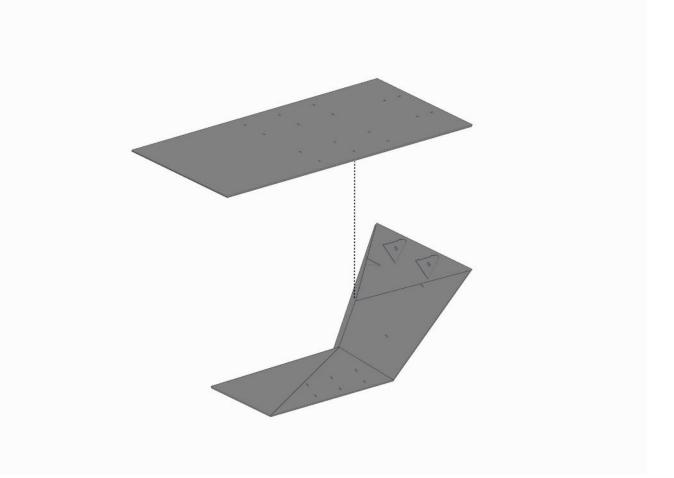

l<br>assemblies. |

| WELD INDICATION | DESCRIPTION                                                                                                    |  |
|-----------------|----------------------------------------------------------------------------------------------------------------|--|
| 1/8 / 1/8 - 6   | <b>TACK WELD</b> (Small and temporary weld that hold parts together ready for final welding.)                  |  |
| 1/4 1.5 - 6     | <b>FULLY WELD</b> (Last welding operation performed to complete a joint or structure, ensuring its integrity.) |  |



This symbol tells us to make a 1/8" high Fillet Weld, 1/8" long (a "tack"), and to do so along the seam every 6" (the pitch).



PROD REV: A-1 DWG VER: V-1

## ASSEMBLY INSTRUCTIONS 1









5









8









12









# 16



# 17



#### NOTES:

NOW IS THE PERFECT TIME TO GO BACK AND FINISH WELDING ALL THE PREVIOUS TACK WELDS

WE RECOMMEND A 0.25" HIGH FILLET WELD, 1.5" LONG



PROD REV: A-1 DWG VER: V-1

### **PART DRAWINGS**



|           | REVISIONS                                                         |                                                               |                               |                                   |
|-----------|-------------------------------------------------------------------|---------------------------------------------------------------|-------------------------------|-----------------------------------|
| REV.      | DESCRIPTION                                                       | DATE APPROVED                                                 |