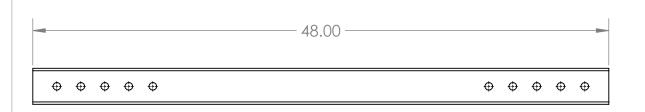

PART #

AXIO-051-003

MATERIAL

RT\_A500\_1X3\_0.12T

**DESCRIPTION:** 

**AXION - MAIN TUBE** 

**DRAWN BY:** John P | 04/17/25

| REVISIONS |             |      |          |  |  |  |  |  |
|-----------|-------------|------|----------|--|--|--|--|--|
| REV.      | DESCRIPTION | DATE | APPROVED |  |  |  |  |  |