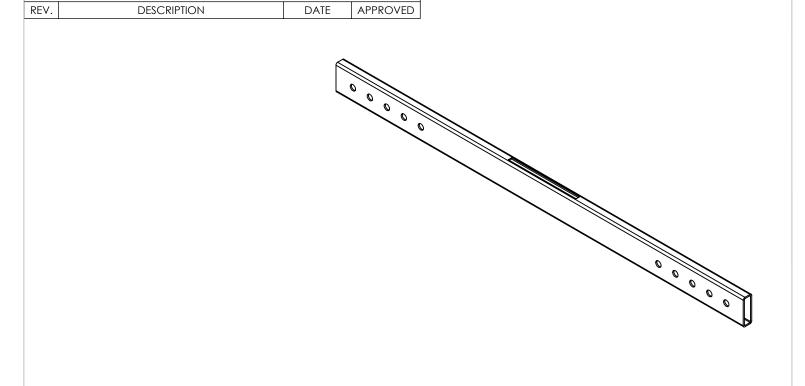

PART #

AXIO-051-003

MATERIAL

RT\_A500\_1X3\_0.12T

**DESCRIPTION:** 

**AXION - MAIN TUBE** 

**DRAWN BY:** John P | 04/17/25

| REVISIONS |             |      |          |  |  |  |  |  |
|-----------|-------------|------|----------|--|--|--|--|--|
| REV.      | DESCRIPTION | DATE | APPROVED |  |  |  |  |  |