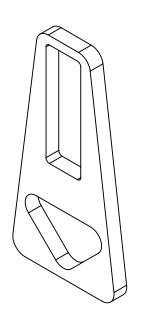

PART #

AXIO-050-001

MATERIAL SM\_A36\_0.375T

**DESCRIPTION:** 

**AXION - PIN HOLDER** 

**DRAWN BY:** John P | 04/17/25