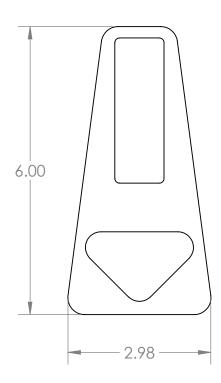

PART#

AXIO-050-000

MATERIAL SM\_A36\_0.375T

**DESCRIPTION:** 

**AXION - END STAND** 

**DRAWN BY:** John P | 04/17/25

101 INDUSTRIAL CT, CONROE, TX 77301 | PH: 281-238-9652

PROPRIETARY AND CONFIDENTIAL: THE INFORMATION CONTAINED IN THIS DRAWING IS THE SOLE PROPERTY OF WELD PROJECTS. ANY REPRODUCTION, IN PART OR AS A WHOLE, WITHOUT WRITTEN PERMISSION OF WELD PROJECTS IS PROHIBITED.