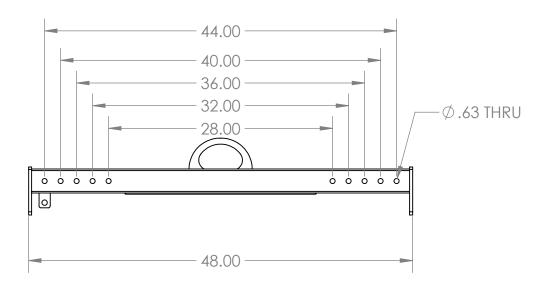

PART #

AXIO-051-003

MATERIAL

RT\_A500\_1X3\_0.12T

**DESCRIPTION:** 

**AXION - MAIN TUBE** 

**DRAWN BY:** John P | 04/17/25

| REVISIONS |             |      |          |  |  |  |  |  |
|-----------|-------------|------|----------|--|--|--|--|--|
| REV.      | DESCRIPTION | DATE | APPROVED |  |  |  |  |  |

DIMENSIONS ARE IN INCHES, UNLESS SPECIFIED OTHERWISE

REV.

101 INDUSTRIAL CT, CONROE, TX 77301 | PH: 281-238-9652

PROPRIETARY AND CONFIDENTIAL: THE INFORMATION CONTAINED IN THIS DRAWING IS THE SOLE PROPERTY OF WELD PROJECTS. ANY REPRODUCTION, IN PART OR AS A WHOLE, WITHOUT WRITTEN PERMISSION OF WELD PROJECTS IS PROHIBITED.