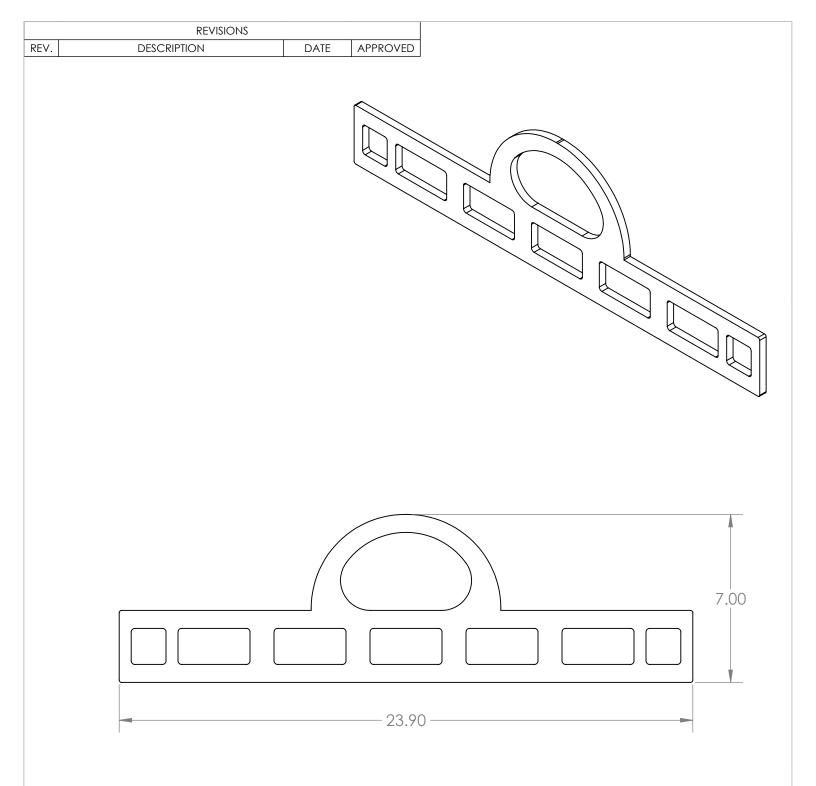

PART #

AXIO-051-003

MATERIAL

RT\_A500\_1X3\_0.12T

**DESCRIPTION:** 

**AXION - MAIN TUBE** 

**DRAWN BY:** John P | 04/17/25

| REVISIONS |             |      |          |  |  |  |  |  |
|-----------|-------------|------|----------|--|--|--|--|--|
| REV.      | DESCRIPTION | DATE | APPROVED |  |  |  |  |  |