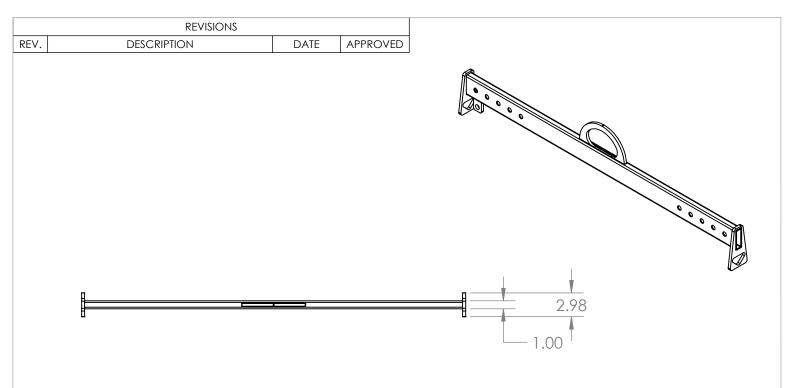

PART #

AXIO-000-000

**MATERIAL** 

**DESCRIPTION:** 

AXION - SPREADER BAR WELDMENT

**DRAWN BY:** John P | 04/17/25

| ITEM | PART NUMBER  | DESCRIPTION              | Material Gauge    | MATERIAL       | REV | QTY. |
|------|--------------|--------------------------|-------------------|----------------|-----|------|
| 1    | AXIO-050-000 | AXION - END STAND        | SM_A36_0.375T     | ASTM A36 Steel | A-1 | 2    |
| 2    | AXIO-050-001 | AXION - PIN HOLDER       | SM_A36_0.375T     | ASTM A36 Steel | A-1 | 1    |
| 3    | AXIO-050-002 | AXION - INTERNAL SUPPORT | SM_A36_0.375T     | ASTM A36 Steel | A-1 | 1    |
| 4    | AXIO-051-003 | AXION - MAIN TUBE        | RT_A500_1X3_0.12T | ASTM A36 Steel | A-1 | 1    |

## **DESCRIPTION:**

AXION - SPREADER BAR WELDMENT

**DRAWN BY:** John P | 04/17/25

SHEET 2 OF 2

WELD PROJECTS &

**REVISIONS** 

101 INDUSTRIAL CT, CONROE, TX 77301 | PH: 281-238-9652

PROPRIETARY AND CONFIDENTIAL: THE INFORMATION CONTAINED IN THIS DRAWING IS THE SOLE PROPERTY OF WELD PROJECTS. ANY REPRODUCTION, IN PART OR AS A WHOLE, WITHOUT WRITTEN PERMISSION OF WELD PROJECTS IS PROHIBITED.