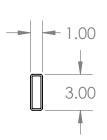

PART #

AXIO-051-003

MATERIAL

RT\_A500\_1X3\_0.12T

**DESCRIPTION:** 

**AXION - MAIN TUBE** 

**DRAWN BY:** John P | 04/17/25

| REVISIONS |             |      |          |  |  |  |  |  |
|-----------|-------------|------|----------|--|--|--|--|--|
| REV.      | DESCRIPTION | DATE | APPROVED |  |  |  |  |  |