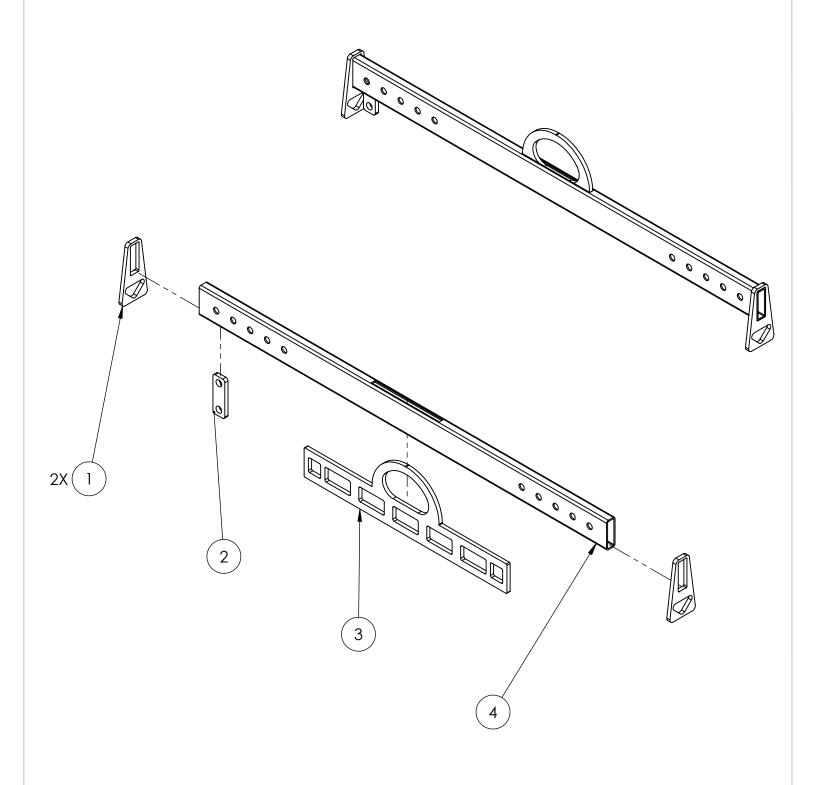

PART #

AXIO-000-000

**MATERIAL** 

**DESCRIPTION:** 

AXION - SPREADER BAR WELDMENT

**DRAWN BY:** John P | 04/17/25

| ITEM | PART NUMBER  | DESCRIPTION              | Material Gauge    | MATERIAL       | REV | QTY. |
|------|--------------|--------------------------|-------------------|----------------|-----|------|
| 1    | AXIO-050-000 | AXION - END STAND        | SM_A36_0.375T     | ASTM A36 Steel | A-1 | 2    |
| 2    | AXIO-050-001 | AXION - PIN HOLDER       | SM_A36_0.375T     | ASTM A36 Steel | A-1 | 1    |
| 3    | AXIO-050-002 | AXION - INTERNAL SUPPORT | SM_A36_0.375T     | ASTM A36 Steel | A-1 | 1    |
| 4    | AXIO-051-003 | AXION - MAIN TUBE        | RT_A500_1X3_0.12T | ASTM A36 Steel | A-1 | 1    |

## **DESCRIPTION:**

AXION - SPREADER BAR WELDMENT

**DRAWN BY:** John P | 04/17/25

SHEET 2 OF 2

WELD PROJECTS &

**REVISIONS** 

101 INDUSTRIAL CT, CONROE, TX 77301 | PH: 281-238-9652

PROPRIETARY AND CONFIDENTIAL: THE INFORMATION CONTAINED IN THIS DRAWING IS THE SOLE PROPERTY OF WELD PROJECTS. ANY REPRODUCTION, IN PART OR AS A WHOLE, WITHOUT WRITTEN PERMISSION OF WELD PROJECTS IS PROHIBITED.